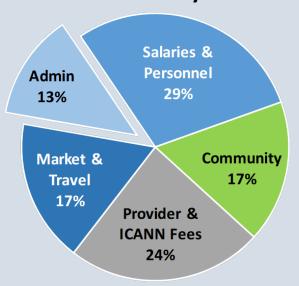

# Budget Expense & Income Breakdown

### DotAsia Budget 2024-2025 **Summary**

## After Adjustment to Fiscal Year Oct 2024 – Sep2025

#### DotAsia Budget 2024-2025 Summary