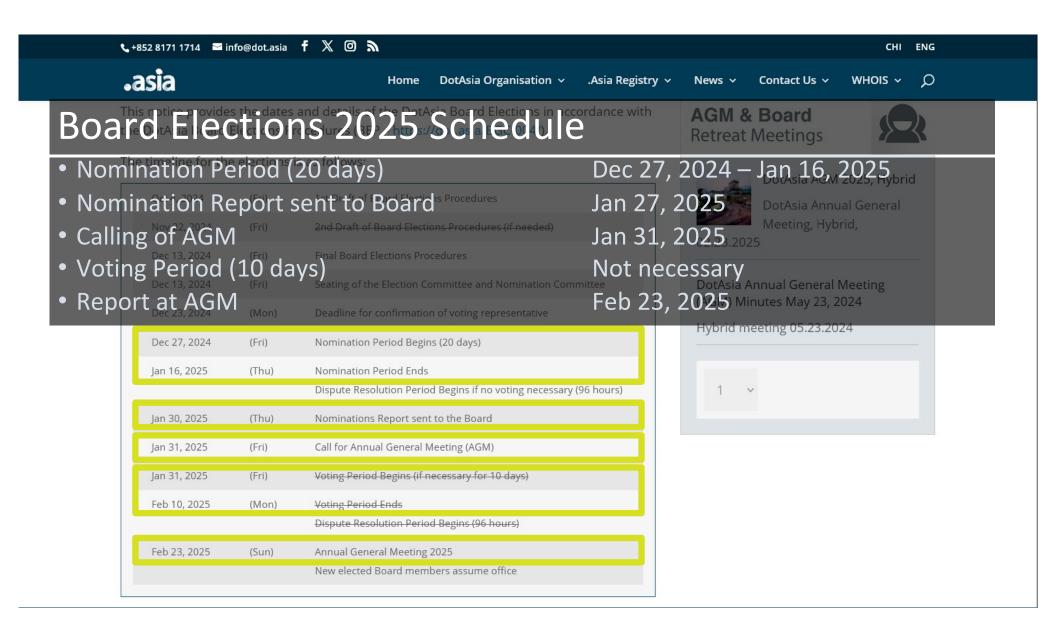

# NomCom Candidate Eligibility Vetting Process

- Nominations Period Close: January 16, 2025
  - 96hrs Dispute Resolution Period
- Information and Declarations from Nominees:
  - Acceptance of Candidacy
  - Declaration on meeting basic eligibility requirements
  - Abidance by the DotAsia Code of Conduct & Board Confidentiality Guidelines
  - Demonstrate participation in and familiarity with DotAsia works
- NomCom determination on eligibility:
  - DotAsia Team report on validity of declarations (on best efforts basis)
- Publishing of Nominations Report
  - DotAsia AA 23(2): A Nominations Report including all confirmed eligible nominees shall have been sent to the Board after the nomination period and before the voting period

# Nomination Period Results (Nominations Report)

- NomCom reviewed three members-nominated candidates and confirmed all three candidates as eligible
  - Sponsor Member (2 candidates for 2 vacancies) No voting required
  - Co-Sponsor Member (1 candidate for 1 vacancy) No voting required