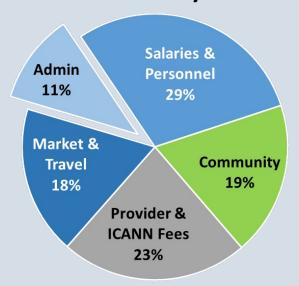

# Budget Expense & Income Breakdown

## After Adjustment to Fiscal Year Oct 2024 – Sep2025

#### DotAsia Budget 2024-2025