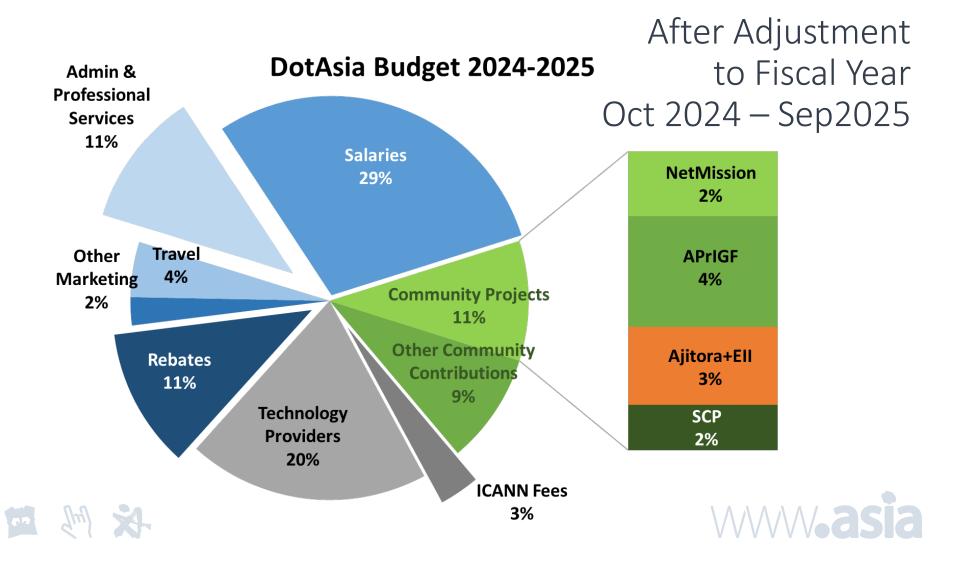

## After Adjustment to Fiscal Year Oct 2024 – Sep2025

#### DotAsia Budget 2024-2025