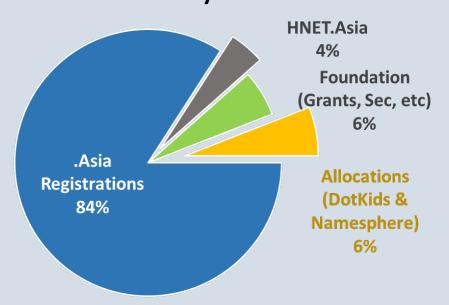

nce accountability for small value items
- Synchronized Budget Cycle (with Fiscal Year)
- Developed Risk Management Plan





# DotAsia Budget Cycle & Fiscal Year Synchronization

- Previous Budget Cycle: April March
  - Historical arrangement new Board usually seated in Feb @APRICOT
- Fiscal Year Cycle: October September
  - Historical occurrence DotAsia incorporated on Sep 12, 2006 (1st audit for 13mths)
- Synchronization Approach
  - Budget 2024-2026 adopted by Board in May 2024 (2024.05.003)
    - Apr 2024 Mar 2026
  - Adding 6 months → Sep 2026
    - Updated / Synchronized Budget: Oct 2024 Sep 2026
    - Adopted by Board in Sep 2024 (2024.09.004)





# Budget Expense & Income Breakdown

### DotAsia Budget 2024-2025 **Summary**



#### **DotAsia Income Projection Summary 2024-2025**















## After Adjustment to Fiscal Year Oct 2024 – Sep2025

#### DotAsia Budget 2024-2025 Summary



#### **DotAsia Income Projection Summary 2024-2025**















#### DotAsia Budget 2024-2025

















## Risk Management Plan Development

- Part of Strategic Plan 2024-2027
  - To establish risk management and business continuity plans
  - Developed at Board Finance Committee (BFC)
  - Annual review of plan (with periodic progress report)
- Components of Risk Management Plan
  - Risk Register repository of risks identified (at Board level)
  - Risk Matrix Severity of Impact / Likelihood of Materialization
  - Risk Profile Resulting risk position of organisation
  - **Risk Mitigation Plan** Mitigation strategy, implementation and anticipated reduction in risk exposure