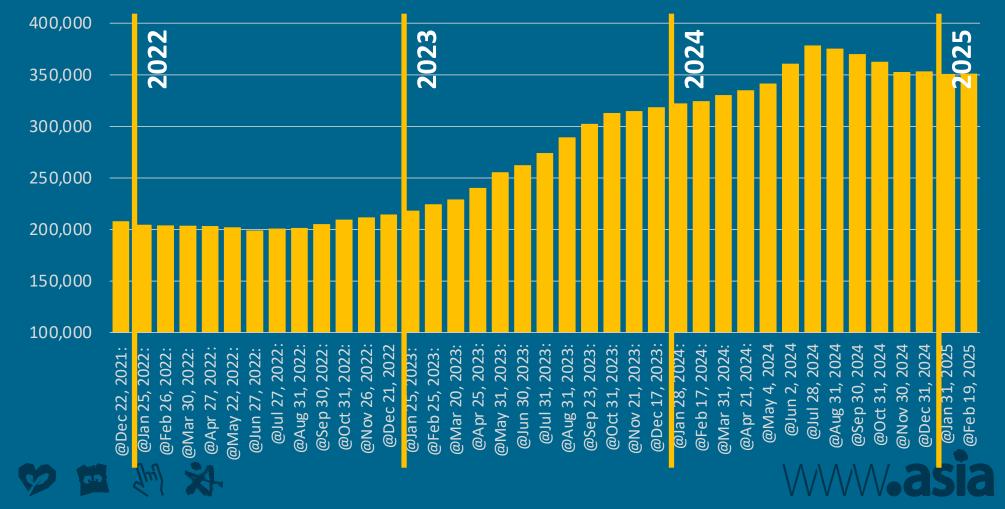

Dinner with AP\*











#### Member Resolution

Continue to Appoint Mazars as Auditors for DotAsia







mazarscareers.asia

Cont



About us Countries & Territories Our Expertise Your Career Apply



### DotAsia AGM (Sunday, Feb 23, 2025: 1430-1600)

- 0. Administrative Welcome
- 1. Board Chair Opening Remarks
- 2. Board Elections 2025 (Election Chair & NomCom Reports)
- 3. Board Report (BGC, BFC, BCC Reports)
- 4. Member Resolution: Re-Appointment of Auditors
- 5. . Asia Registry Backend Provider Report
- 6. Financial Report 2023-2024
- 7. DotAsia Highlights 2024 & Strategic Plan Progress Report
- 8. Open Discussions

Joint Dinner with AP\*











## Financial Report 2023-2024













## DotAsia Highlights 2024













## .Asia Domains Under Management (DUM) Trends:





Become an Afnic member Press room Member Access Registrar Access Contact us 🕴 f in 🗶 🌀 🚇 FR

ASSOCIATING EXCELLENCE PRODUCTS AND SERVICES

DOMAIN NAMES AND SUPPORT

OBSERVATORY AND RESOURCES

Q

## The 2023 global domain name market: continued growth



Home > Observatory and resources > News > The 2023

#### KEY FIGURES

- O A HISTORIC LOW FOR .COM
- SLOW TAKE-UP OF OTHER LEGACY TLDS
- O CCTLD TRENDS
  CONVERGING TOWARDS
  THE AVERAGE
- O NTLDS OUTPERFORM THEIR HISTORIC PEAK OF MAY 2020
- O DOWNLOAD THE 2023 GLOBAL DOMAIN NAME MARKET STUDY

#### 07/02/2024

Afnic, the assoc overseas and ge annual observa latest key figure

#### Key figu

• The 2022

• The

#### Slow take-up of Other Legacy TLDs

In addition to .com, there are now 17 Other Legacy TLDs, or 'traditional' domains created