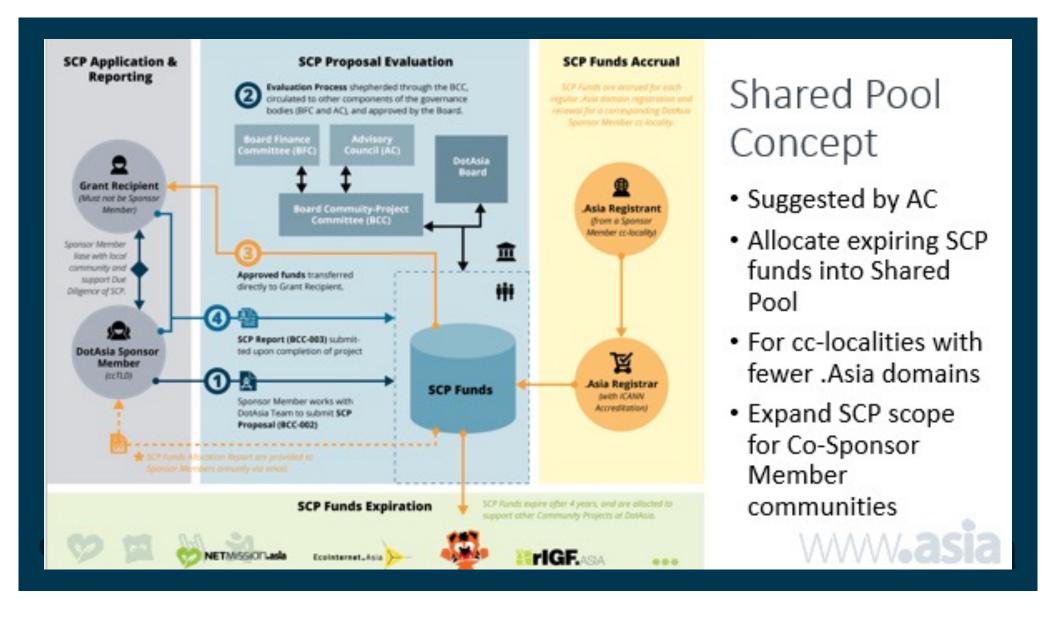

Board Community Projects
Committee (BCC)
DotAsia AGM @APRICOT2025
BCC Chair: Maureen Hilyard

# The role of the Community Projects Committee

- Oversee a select number of community projects that are supported by DotAsia funds or in kind – mainly administrative support
- Community projects align with our Strategic Plan 2024-2027
- Project organisation adheres to the Board's Social Impact Assessment Theory of Change

- AP\* Retreat
- Net Mission
- APRIGF
- · many others

#### BCC Focuses on:

- \*DotAsia Strategic Position Paper
- \*Presentations about DotAsia & .ASIA domain
- \*Collaboration with regional partners