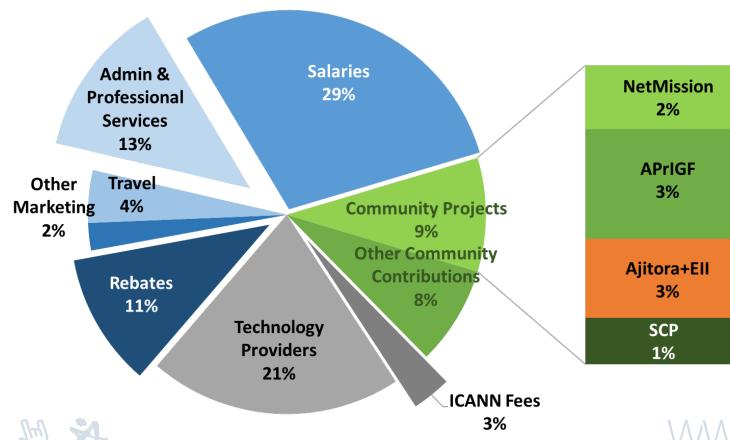

l March
  - Historical arrangement new Board usually seated in Feb @APRICOT
- Fiscal Year Cycle: October September
  - Historical occurrence DotAsia incorporated on Sep 12, 2006 (1st audit for 13mths)
- Synchronization Approach
  - Budget 2024-2026 adopted by Board in May 2024 (2024.05.003)
    - Apr 2024 Mar 2026
  - Adding 6 months → Sep 2026
    - Updated / Synchronized Budget: Oct 2024 Sep 2026
    - Adopted by Board in Sep 2024 (2024.09.004)





# Budget Expense & Income Breakdown

### DotAsia Budget 2024-2025 **Summary**



#### **DotAsia Income Projection Summary 2024-2025**















## After Adjustment to Fiscal Year Oct 2024 – Sep2025

#### DotAsia Budget 2024-2025 Summary



#### **DotAsia Income Projection Summary 2024-2025**















#### DotAsia Budget 2024-2025

















## Risk Management Plan Development

- Part of Strategic Plan 2024-2027
  - To establish risk management and business continuity plans
  - Developed at Board Finance Committee (BFC)
  - Annual review of plan (with periodic progress report)
- Components of Risk Management Plan
  - Risk Register repository of risks identified (at Board level)
  - Risk Matrix Severity of Impact / Likelihood of Materialization
  - Risk Profile Resulting risk position of organisation
  - **Risk Mitigation Plan** Mitigation strategy, implementation and anticipated reduction in risk exposure





Board Community Projects
Committee (BCC)
DotAsia AGM @APRICOT2025
BCC Chair: Maureen Hilyard







# The role of the Community Projects Committee

- Oversee a select number of community projects that are